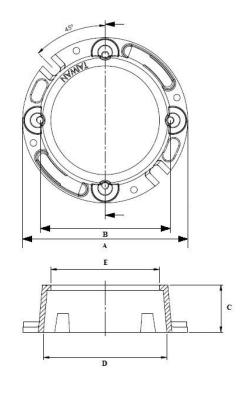

| Size | Α     | В     | C    | О     | E     |
|------|-------|-------|------|-------|-------|
| 3″   | 6.95" | 6.05" | 2.0" | 4.21" | 3.57" |
| 4"   | 6.70″ | 5.46" | 2.0" | 5.31" | 4.72" |

| PRODUCT NUMBER | DESCRIPTION                      | PACK | CARTON WEIGHT |
|----------------|----------------------------------|------|---------------|
| 42253          | 3" Cast Iron Flange w/o test cap | 6    | 25            |
| 42255          | 4" Cast Iron Flange w/o test cap | 6    | 25            |
| 42256          | 4" Cast Iron Flange w/ test cap  | 6    | 25            |