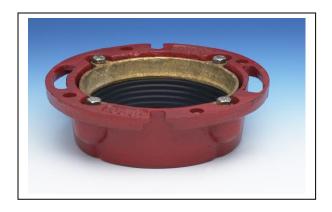

## CAST IRON CLOSET FLANGE

**TECHNICAL SPECIFICATION:** Oatey Cast Iron Closet Flanges are designed for use on plastic or heavy weight, no hub or service weight soil pipe. Does not require caulking. Comes complete with body, brass ring, bolts and gasket.

## **DIRECTIONS FOR USE**

For use on the outside of pipe. Place over pipe so that gasket secures to the pipe. Tighten integrated fasteners to pipe to secure closet flange. Use fasteners to secure flange to subflooring and add closet bolts to secure toilet fixture.